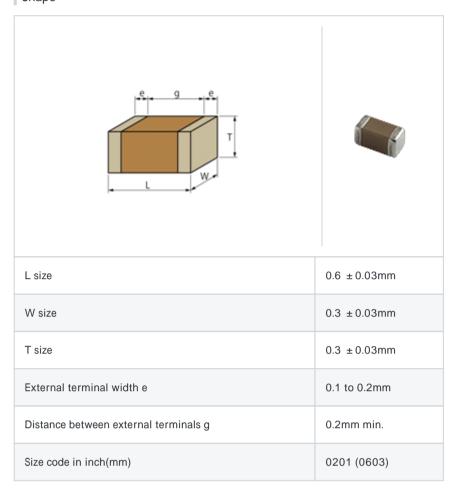

# GRM0332C1E180GA01#

"#" indicates a package specification code.













< List of part numbers with package codes > GRM0332C1E180GA01D , GRM0332C1E180GA01W , GRM0332C1E180GA01J

#### Shape



## References

| Packaging | Specifications                                              | Minimum quantity |
|-----------|-------------------------------------------------------------|------------------|
| D         | 180mm Paper taping                                          | 15000            |
| J         | 330mm Paper taping                                          | 50000            |
| W         | 180mm Paper taping (W8P1*)  * Width: 8mm, Pocket pitch: 1mm | 30000            |

| Mass (typ.) |        |  |
|-------------|--------|--|
| 1 piece     | 0.33mg |  |
| 180mm Reel  | 118g   |  |

# Specifications

| Capacitance                                      | 18pF ± 2%  |
|--------------------------------------------------|------------|
| Rated voltage